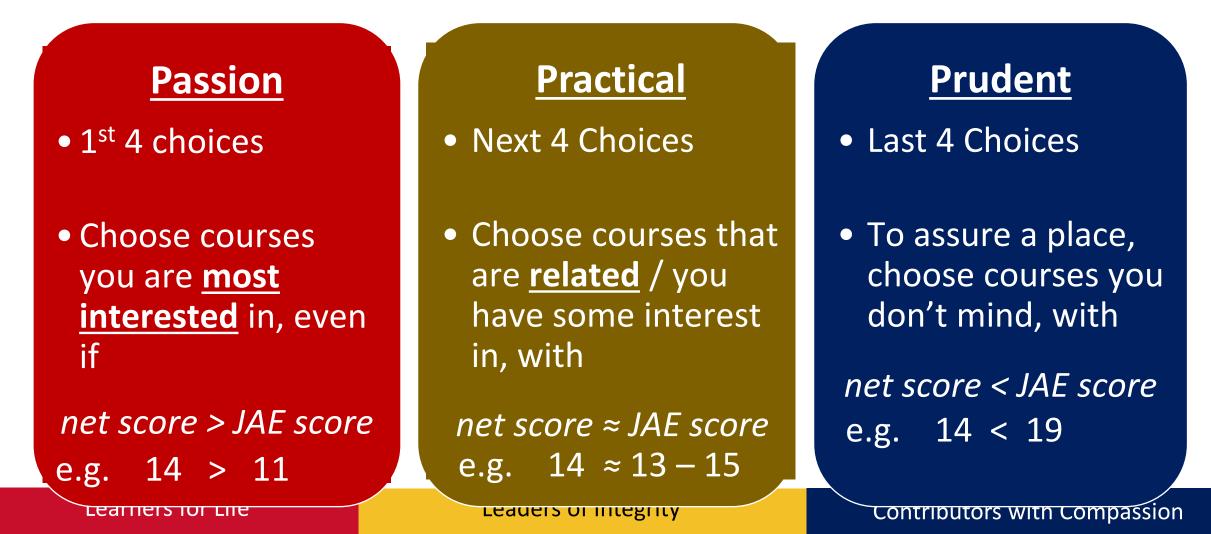

## Strategy to maximise your 12 JAE choices

Tip: Use the previous year's aggregate as a guide.

## Use <u>ALL 12</u> choices