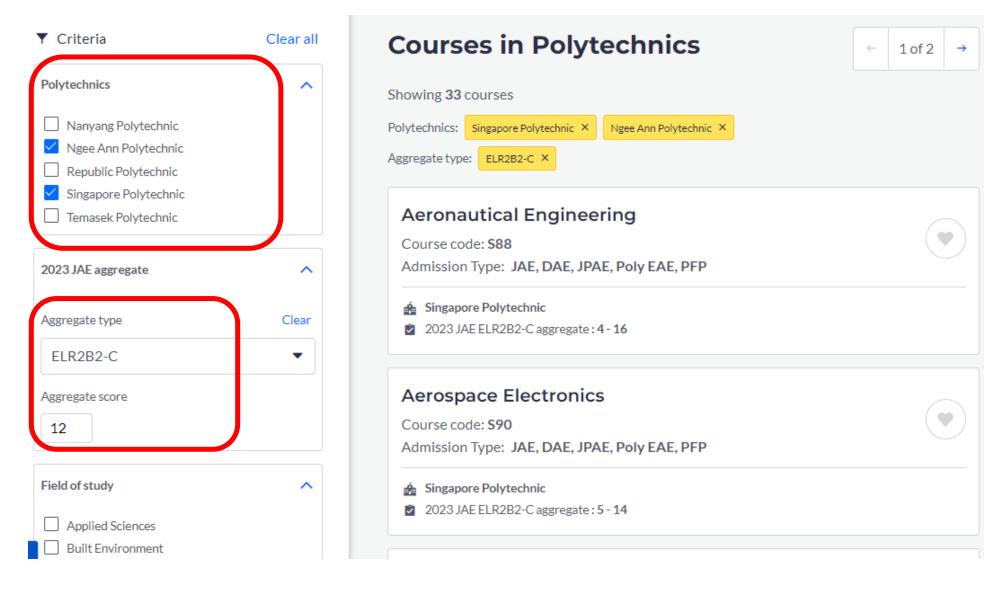

#### CourseFinder

Explore courses based on aggregate type, score, type of institute and area of interest.

Select the institutions you want to explore:

INSTITUTE OF TECHNICAL EDUCATION

JUNIOR COLLEGES AND MILLENNIA INSTITUTE

POLYTECHNICS

UNIVERSITIES

https://www.moe.gov.sg/coursefinder

## Use filters to sort