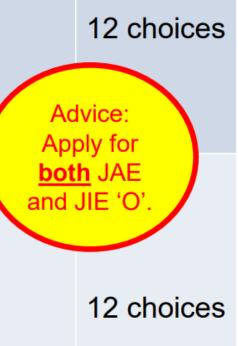

## A: To avoid being unposted, two possible strategies below

- 1 When you apply in <u>JAE</u> (Joint Admissions Exercise), include both:
  - Polytechnic diploma
  - ITE Higher Nitec (2 years)

#### via JAE-IS website

2 You should also apply for <u>JIE 'O'</u> (Joint Intake Exercise)